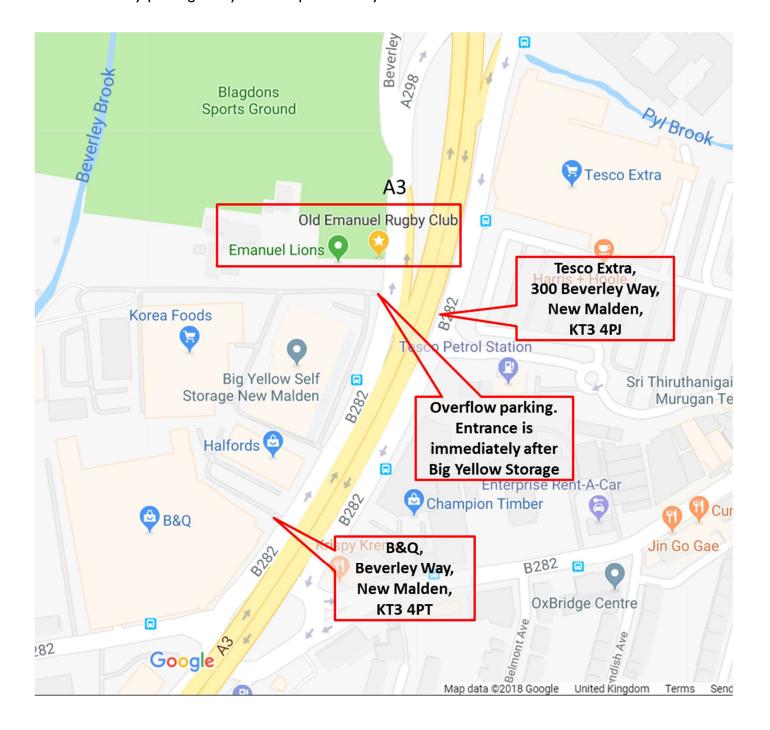

## **Old Emanuel RFC / Emanuel Lions**

Address: Blagdons Sports Ground, Beverley Way, New Malden KT3 4PU

**Parking**: If the club car park is full or unavailable, there is parking at the places shown.

Tesco and B&Q have 3 hours free parking. According to their signs, parking is for customers only, however we've yet to hear of anyone being challenged or having problems with it. The walk from both places is around 2 minutes.

The overflow parking in the service road just after Big Yellow Storage is, technically, private land. Again, we've yet to hear of anyone being challenged for parking there. If you do park there, please park carefully.

Obviously parking at any of these places is at your own risk.